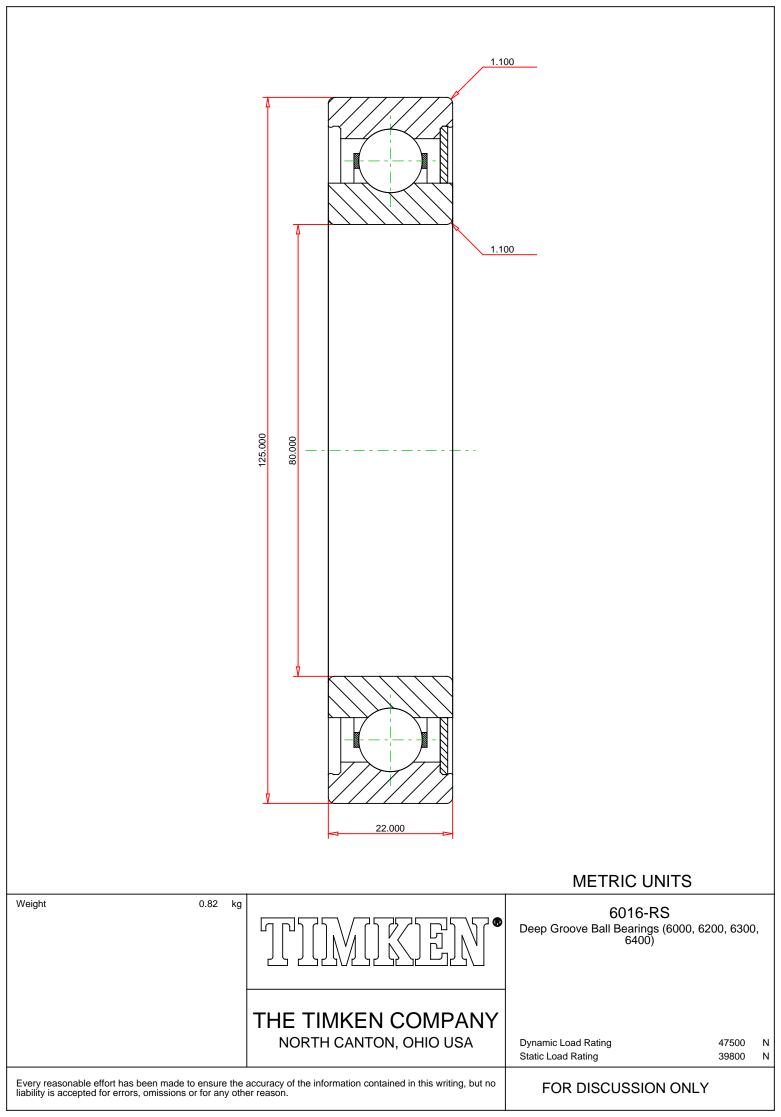

## Specifications | Dimensions | Basic Load Ratings | Factors

| Specifications – |                           |                  |  |  |
|------------------|---------------------------|------------------|--|--|
|                  | Clearance                 | C0 (Normal)      |  |  |
|                  |                           |                  |  |  |
|                  | Bore Size d               | 80.000 mm        |  |  |
|                  | Features                  | One Contact Seal |  |  |
|                  | Bearing Type              | Standard DGBB    |  |  |
|                  | Weight                    | 0.82 Kg          |  |  |
|                  | Manufacturing Part Number | 6016RS           |  |  |

## Dimensions

125.000 mm

|                    |                          |           | 8/25/2021   Page 2 of 2 |  |
|--------------------|--------------------------|-----------|-------------------------|--|
|                    | Outside Ring Width B     | 22.000 mm |                         |  |
|                    | Radius Rs min            | 1.100 mm  |                         |  |
|                    |                          |           |                         |  |
| Basic Load Ratings |                          |           |                         |  |
|                    |                          |           |                         |  |
|                    | Cr - Dynamic Load Rating | 47.5 kN   |                         |  |
|                    | COr - Static Load Rating | 39.8 kN   |                         |  |
|                    |                          |           |                         |  |
| Factors –          |                          |           |                         |  |
|                    |                          |           |                         |  |
|                    | Grease Reference Speed   | 5800 rpm  |                         |  |
|                    | Oil Reference Speed      | 8400 rpm  |                         |  |
|                    |                          |           |                         |  |